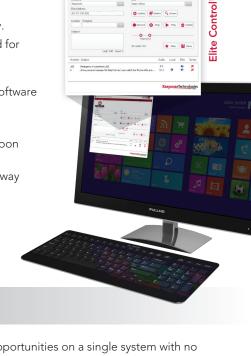

### Elite Control®

Yes Yes

1 Next Local Speaker

The **Centurion Elite**<sup>®</sup> is the world's fastest, and most advanced, emergency notification solution. Whether a security, facility, or environmental emergency the **Centurion Elite**® instantly notifies first responders of issues within seconds. Capable of using a variety of wireless and network driven sensors, the Centurion Elite® provides a flexible solution to fit facilities of all sizes. The Centurion Elite® architecture transmits voice and text notifications to phone, two-way radio, email, text message, and computer monitoring stations. Elite Audience™ allow for customers to easily tailor who receives notifications based on criteria such as sensor type, time, date, and emergency level. Because of the Elite's modular design, and practically limitless expandable memory, the system can grow with customers as their needs expand.

### SYSTEM FEATURES

- The **Centurion Elite**<sup>®</sup>\* is the fastest emergency notification system on the market, transmitting pinpointed voice/text notifications directly to first responders instantly.
- The **Centurion Elite**<sup>®</sup> provides for unique communication paths to be programmed for each sensor.
- The **Centurion Elite**<sup>®</sup> instantly transmits location specific notifications to first responders via Two-way Radio, Email, Text, Phone, Local Speaker, or Monitoring Software simultaneously.
- Elite Control® allows users to record and manage notifications via their PC.
- Elite Audience<sup>®</sup> gives customers the ability to tailor notification recipients based upon criteria such as sensor type, sensors action, time of day, and emergency level.
- The **Centurion Elite**<sup>®</sup> is compatible with all current models and frequencies of two-way radios on the market.
- Through **Centurion Elite's** mass notification function users can set-up pre-defined notification groups that can be instantly notified if an emergency arises.
- With **PCDuress**<sup>®</sup>, customers can easily extend duress capability beyond the facility, campus or city limits by leveraging existing IT network investments.

### HARDWARE FEATURES

- Centurion Elite<sup>®</sup> provides endless expansion opportunities on a single system with no practical limit on the capacity of sensors or notifications.
- Centurion Elite's modular design affords customers the ability to easily expand the system, and its feature set as needed.
- The Elite Connect<sup>®</sup> web portal allows users to quickly make system changes through WiFi, Bluetooth<sup>®</sup>, or Ethernet.
- Compatible with an array of wireless and software based sensors that will instantly trigger the system.
- Unique and password-protected user accounts, along with customer definable user privileges, allows **Centurion Elite**<sup>®</sup> to fit into any organizational structure.
- Integration with other customer systems such as camera, access control, and phone systems allows the **Centurion Elite**® to expand upon current emergency operation procedures.
- A Built in back up battery allows the **Centurion Elite**® to continue operating without power.