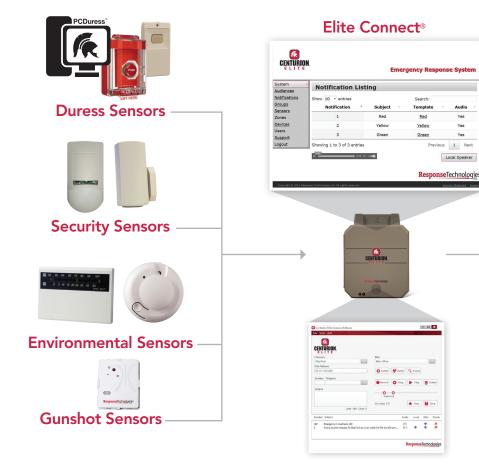

### Elite Control®

Yes Yes

1 Next Local Speaker

The **Centurion Elite**<sup>®</sup> is the world's fastest, and most advanced, emergency notification solution. Whether a security, facility, or environmental emergency the **Centurion Elite**® instantly notifies first responders of issues within seconds. Capable of using a variety of wireless and network driven sensors, the Centurion Elite® provides a flexible solution to fit facilities of all sizes. The Centurion Elite® architecture transmits voice and text notifications to phone, two-way radio, email, text message, and computer monitoring stations. Elite Audience™ allow for customers to easily tailor who receives notifications based on criteria such as sensor type, time, date, and emergency level. Because of the Elite's modular design, and practically limitless expandable memory, the system can grow with customers as their needs expand.

### Centurion Elite<sup>®</sup> Solutions

- Panic Button System
- Gunshot Detection
- Security and Intrusion System
- Door and Entry Way Monitoring
- Temperature and Humidity Monitoring
- Integratable Communication Component
- Mass Notification System

### SYSTEM FEATURES

- The **Centurion Elite**<sup>®</sup>\* is the fastest emergency notification system on the market, transmitting pinpointed voice/text notifications directly to first responders instantly.
- The **Centurion Elite**<sup>®</sup> provides for unique communication paths to be programmed for each sensor.
- The **Centurion Elite**<sup>®</sup> instantly transmits location specific notifications to first responders via Two-way Radio, Email, Text, Phone, Local Speaker, or Monitoring Software simultaneously.
- Elite Control® allows users to record and manage notifications via their PC.
- Elite Audience<sup>®</sup> gives customers the ability to tailor notification recipients based upon criteria such as sensor type, sensors action, time of day, and emergency level.
- The **Centurion Elite**<sup>®</sup> is compatible with all current models and frequencies of two-way radios on the market.
- Through **Centurion Elite's** mass notification function users can set-up pre-defined notification groups that can be instantly notified if an emergency arises.
- With **PCDuress**<sup>®</sup>, customers can easily extend duress capability beyond the facility, campus or city limits by leveraging existing IT network investments.

### HARDWARE FEATURES

- Centurion Elite<sup>®</sup> provides endless expansion opportunities on a single system with no practical limit on the capacity of sensors or notifications.
- Centurion Elite's modular design affords customers the ability to easily expand the system, and its feature set as needed.
- The Elite Connect<sup>®</sup> web portal allows users to quickly make system changes through WiFi, Bluetooth<sup>®</sup>, or Ethernet.
- Compatible with an array of wireless and software based sensors that will instantly trigger the system.
- Unique and password-protected user accounts, along with customer definable user privileges, allows **Centurion Elite**<sup>®</sup> to fit into any organizational structure.
- Integration with other customer systems such as camera, access control, and phone systems allows the **Centurion Elite**® to expand upon current emergency operation procedures.
- A Built in back up battery allows the **Centurion Elite**® to continue operating without power.